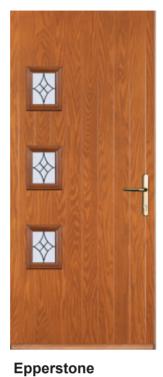

# KEYWORTH, EPPERSTONE, OXTON

**(** 

Crystal Harmony Bohemia

Drop Diamonds

Flair

Fusion **Eclipse** 

Art Elegance

Prairie

Kensington

Simplicity

Murano

Zinc Art Elegance

Zinc Art Star

English Rose

Drop Diamonds, Crystal Harmony and Crystal Bohemia - available in Blue, Green, Red, Textured Murano, Fusion Eclipse available in Black, Blue, Green or Red.

Keyworth and Epperstone can have the glass on the hinge or handle side.