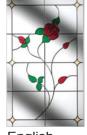

#### **Additional Information**

Page 19 Threshold and Outerframe Pages 20/23 Lifestyle Choices

 $\bigoplus$ 

THE NOTTINGHAMSHIRE GLASS RANGE

The glass that you choose for your doors should create a statement about your property. Choose between a traditional patterned design such as English Rose or Fleur, or opt for a more elegant bevelled pattern. All doors can be supplied with clear or obscure glass - the choice is yours.

**(** 

English Rose

Flair

Fleur

Kensington

Fusion **Eclipse** 

Prairie

Zinc Art Star

Blue, Green or Red.

Crystal Bohemia

Crystal Harmony

Drop Diamonds

Fleur

Crystal Diamond

English Rose

Zinc Art Star

# CARLTON, BINGHAM

**Carlton**Mackintosh
Rose

**Bingham** 

Crystal Flower

English Rose

Zinc Art Clarity

Crystal Bohemia

Crystal Harmony

Clarity

Crystal Bohemia

English Rose

Murano

Kensington

Murano

Prairie

Simplicity

Elegance

Art Abstract

Mackintosh Rose

English Rose

16

Fleur

**Eclipse** 

Mackintosh Rose