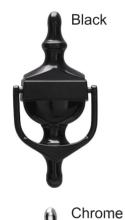

#### **Urn Knocker**

**(** 

With a choice of 6 colours, 3 styles of door knocker - with and without spyholes, 3 handle styles, security chains, individual spyholes, numerals and letterplates we are confident that we have everything covered.