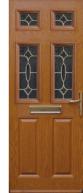

# **BURTON, SANDIACRE, UNDERWOOD**

Please Note: Diamond Cut, Flair and Kensington only available on Underwood

Diamond Cut

Flair

Kensington

**Burton** 

**Sandiacre** 

**(** 

**(** 

Zinc Art Clarity

Crystal Bohemia

Crystal Harmony

Star

Murano

Prairie

Simplicity

**Eclipse** 

Drop Diamonds, Crystal Harmony and Crystal Bohemia - available in Blue, Green, Red, Textured. Murano, Fusion Eclipse available in Black,

Blue, Green or Red

Please Note:

Burton is only available with clear or obscure glass.