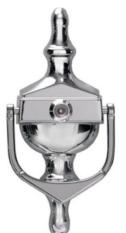

With a choice of 6 colours, 3 styles of door knocker - with and without spyholes, 3 handle styles, security chains, individual spyholes, numerals and letterplates we are confident that we have everything covered.

#### **Urn Knocker**

**(** 