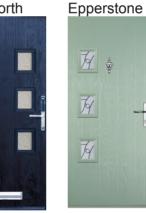

# KEYWORTH, EPPERSTONE, OXTON

**(** 

Crystal Harmony Bohemia

Drop Diamonds

Flair

Fusion **Eclipse** 

Art Elegance

Prairie

Kensington

Simplicity

Murano

Zinc Art Elegance

Zinc Art Star

English Rose

Drop Diamonds, Crystal Harmony and Crystal Bohemia - available in Blue, Green, Red, Textured Murano, Fusion Eclipse available in Black, Blue, Green or Red.

Keyworth and Epperstone can have the glass on the hinge or handle side.