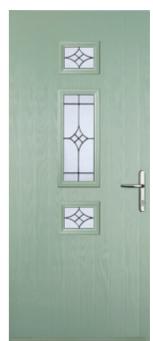

# **BEESTON, WOLLATON, ASPLEY**

Please Note: Wollaton not available with Diamond Cut, Zinc Art Star or Kensington. Aspley not available with Flair, Clarity, Diamond Cut, Zinc Art Star, Simplicity, Kensington or Prairie

**(** 

Crystal Bohemia

Crystal Harmony

Diamond Cut

**Aspley** 

Drop Diamonds

Zinc Art Elegance

Crystal Flower

**(** 

English Rose

Flair

Fleur

Kensington

Fusion **Eclipse** 

Prairie

Zinc Art Star

Simplicity

Crystal Diamond

Drop Diamonds, Crystal Harmony and Crystal Bohemia - available in Blue, Green, Red, Textured Murano, Fusion Eclipse available in Black, Blue, Green or Red