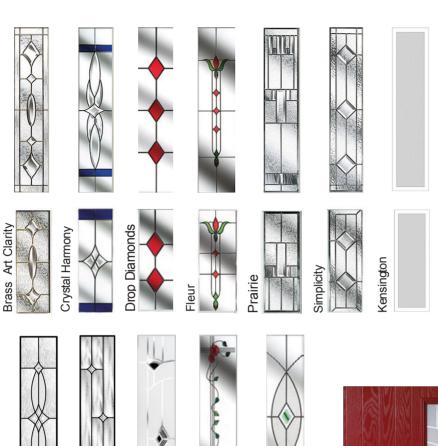

#### **Additional Information**

Page 19 Threshold and Outerframe Pages 20/23 Lifestyle Choices

 $\bigoplus$ 

THE NOTTINGHAMSHIRE GLASS RANGE

The glass that you choose for your doors should create a statement about your property. Choose between a traditional patterned design such as English Rose or Fleur, or opt for a more elegant bevelled pattern. All doors can be supplied with clear or obscure glass - the choice is yours.

Our collection includes some stunning new glass designs.

Art Abstract - creates a timeless and truly stunning statement.

Flair brings a level of simplicity, whist still having a magnificent bevel centre piece.

The Kensington Range, with a 10mm clear border and sandblasted centre allows the perfect amount of light to flood into your house.

Zinc Art Prairie offers simplicity, balance and exceptional quality.

**Simplicity** is the epitome of minimalism and clean good looks.

Zinc Art Star - Combines Bevels with a striking zinc framing

#### **Obscure Glass Choices**

Minster Level 2

Cotswold Level 5

Chantilly Level 2

Everglade Level 5

Taffeta Level 3

Art Abstract

Zinc Art Prairie

Mayflower Level

Flair

Kensington

Simplicity

Zinc Art Star

Comp Door Brochure.indd 3 22/08/2017 17:15

Warwick Level 1

Charcoal Sticks Level 4