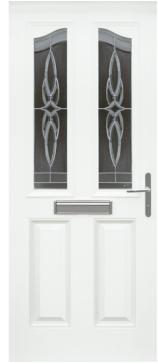

# **BEESTON, WOLLATON, ASPLEY**

Please Note: Wollaton not available with Diamond Cut, Zinc Art Star or Kensington. Aspley not available with Flair, Clarity, Diamond Cut, Zinc Art Star, Simplicity, Kensington or Prairie

**(** 

Crystal Bohemia

Crystal Harmony

Diamond Cut

**Aspley** 

Drop Diamonds

Zinc Art Elegance

Crystal Flower

**(** 

English Rose

Flair

Fleur

Kensington

Fusion **Eclipse** 

Prairie

Zinc Art Star

Simplicity

Crystal Diamond

Drop Diamonds, Crystal Harmony and Crystal Bohemia - available in Blue, Green, Red, Textured Murano, Fusion Eclipse available in Black, Blue, Green or Red