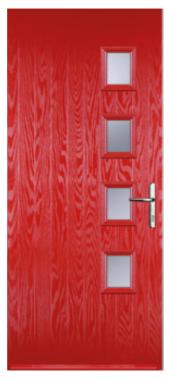

# **BURTON, SANDIACRE, UNDERWOOD**

Please Note: Diamond Cut, Flair and Kensington only available on Underwood

Diamond Cut

Flair

Kensington

**Burton** 

**Sandiacre** 

**(** 

**Eclipse** 

Drop Diamonds, Crystal Harmony and Crystal Bohemia - available in Blue, Green, Red, Textured. Murano, Fusion Eclipse available in Black,

Blue, Green or Red

Please Note:

Burton is only available with clear or obscure glass.