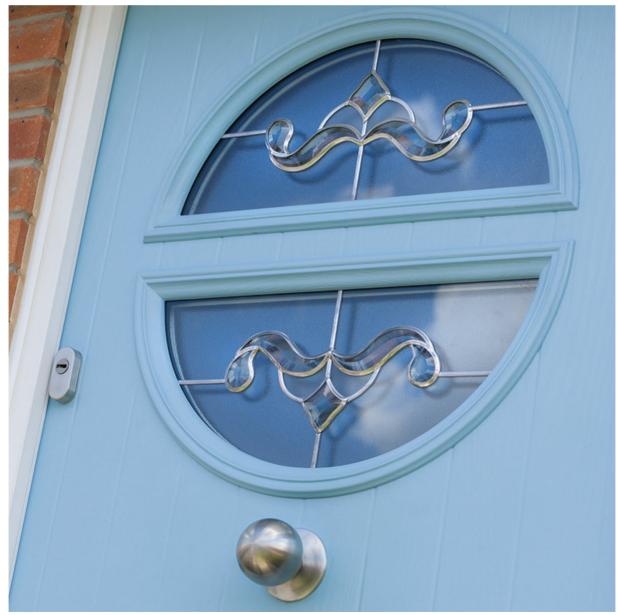

#### **Additional Information**

Page 19 Threshold and Outerframe Pages 20/23 Lifestyle Choices

 $\bigoplus$ 

THE NOTTINGHAMSHIRE GLASS RANGE

The glass that you choose for your doors should create a statement about your property. Choose between a traditional patterned design such as English Rose or Fleur, or opt for a more elegant bevelled pattern. All doors can be supplied with clear or obscure glass - the choice is yours.

Our collection includes some stunning new glass designs.

Art Abstract - creates a timeless and truly stunning statement.

Flair brings a level of simplicity, whist still having a magnificent bevel centre piece.