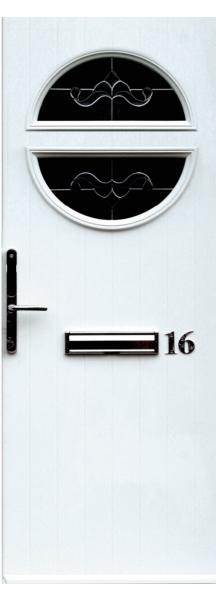

# **BEESTON, WOLLATON, ASPLEY**

Please Note: Wollaton not available with Diamond Cut, Zinc Art Star or Kensington. Aspley not available with Flair, Clarity, Diamond Cut, Zinc Art Star, Simplicity, Kensington or Prairie

**(** 

Crystal Bohemia

Crystal Harmony

Diamond Cut

**Aspley** 

Drop Diamonds

Zinc Art Elegance

Crystal Flower

**(** 

English Rose

Flair

Fleur

Kensington

Fusion **Eclipse** 

Prairie

Zinc Art Star

Simplicity

Crystal Diamond

Drop Diamonds, Crystal Harmony and Crystal Bohemia - available in Blue, Green, Red, Textured Murano, Fusion Eclipse available in Black, Blue, Green or Red