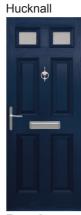

# **HUCKNALL, SHERWOOD**

**(** 

Zinc Art Elegance

Mackintosh Rose

**(** 

Drop Diamonds, Crystal Harmony and Crystal Bohemia - available in Blue, Green, Red, Textured.

Murano, Fusion Eclipse available in Black,