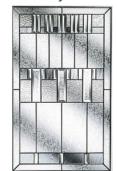

The Kensington Range, with a 10mm clear border and sandblasted centre allows the perfect amount of light to flood into your house.

Zinc Art Prairie offers simplicity, balance and exceptional quality.

**Simplicity** is the epitome of minimalism and clean good looks.

Mayflower Level

Flair

Kensington

Simplicity

Zinc Art Star

Comp Door Brochure.indd 3 22/08/2017 17:15

Warwick Level 1

Charcoal Sticks Level 4