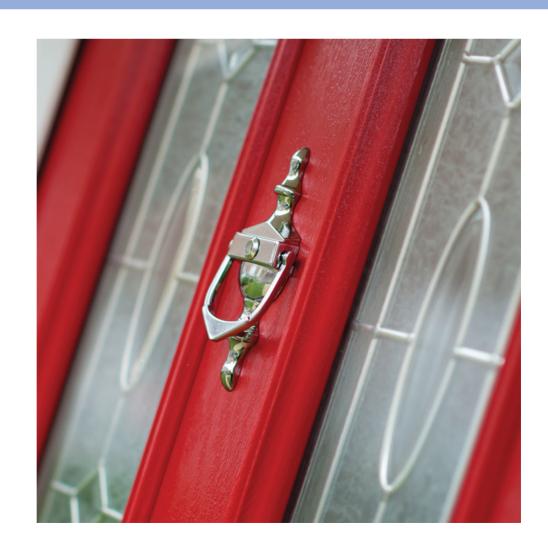

### THE HARDWARE

A door is not a door without your own personal finishing touches. The Nottinghamshire Collection has an extensive range of styles and colours of door hardware to ensure that you have the look you require on your new door.

With a choice of 6 colours, 3 styles of door knocker - with and without spyholes, 3 handle styles, security chains, individual spyholes, numerals and letterplates we are confident that we have everything covered.

#### **Urn Knocker**

**(** 

### **Alternative Knocker Styles**

Urn Spyhole

Horsetail