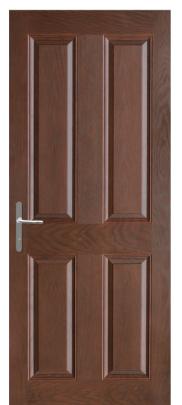

# **BEESTON, WOLLATON, ASPLEY**

Please Note: Wollaton not available with Diamond Cut, Zinc Art Star or Kensington. Aspley not available with Flair, Clarity, Diamond Cut, Zinc Art Star, Simplicity, Kensington or Prairie

**(** 

Crystal Bohemia

Crystal Harmony

Diamond Cut

**Aspley** 

Drop Diamonds

Zinc Art Elegance

Crystal Flower

**(** 

English Rose

Flair

Fleur

Kensington

Fusion **Eclipse** 

Prairie

Zinc Art Star

Simplicity

Crystal Diamond

Drop Diamonds, Crystal Harmony and Crystal Bohemia - available in Blue, Green, Red, Textured Murano, Fusion Eclipse available in Black, Blue, Green or Red