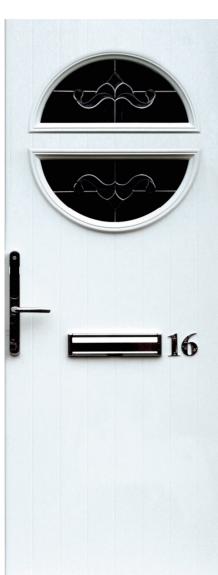

# **BEESTON, WOLLATON, ASPLEY**

Please Note: Wollaton not available with Diamond Cut, Zinc Art Star or Kensington. Aspley not available with Flair, Clarity, Diamond Cut, Zinc Art Star, Simplicity, Kensington or Prairie

**(** 

Crystal Bohemia

Crystal Harmony

Diamond Cut

**Aspley** 

Drop Diamonds

Zinc Art Elegance

Crystal Flower

**(** 

English Rose

Flair

Fleur

Kensington

Fusion **Eclipse** 

Prairie

Zinc Art Star

Simplicity

Crystal Diamond

Drop Diamonds, Crystal Harmony and Crystal Bohemia - available in Blue, Green, Red, Textured Murano, Fusion Eclipse available in Black, Blue, Green or Red