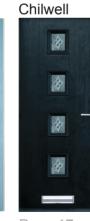

Flower

Crystal Diamond

Fleur

Dunkirk

Chilwell

Diamond

Crystal Flower

Mackintosh Rose

Drop Diamonds, Crystal Harmony and Crystal Bohemia - available in Blue, Green, Red, Textured. Murano, Fusion available in Black, Blue, Green or Red. Giltbrook & Dunkirk can have the glass on the hinge or handle side.