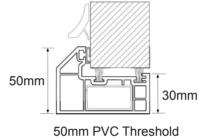

### THRESHOLD AND OUTERFRAME

### **Threshold**

Whatever the requirement of your threshold The Nottinghamshire Collection has the answer.

If you want to match the outerframe in an available colour we have a standard 68mm or a low 50mm PVC threshold. Alternatively if your preference is for a low threshold we have an aluminium option, Part M compliant, in either silver or gold.