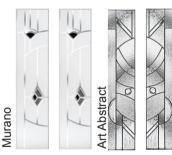

Art Abstract

# **GUNTHORPE, RADCLIFFE**

**Gunthorpe** Art Abstract

Radcliffe Simplicity

Flair

Drop Diamonds, Crystal Harmony and Crystal Bohemia - available in Blue, Green, Red, Textured Murano, Fusion Eclipse available in Black, Blue, Green or Red