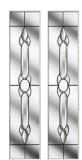

ck



Chrome

 $\bigoplus$ 



Gold



Graphite



Black Chrome



White

### **Alternative Knocker Styles**







Urn Spyhole



Horsetail

### Security

**(** 

Security Chain\*









Numerals



### **Stainless Steel Range**

Ingot Knocker



Contemporary Knocker





Bar Handles are available from 400mm up to 1800mm in 200mm increments. The bar handle comes with a Winkhaus AV2 auto lock and a stainless steel escutheon. Square bar handles are also available.

All stainless steel door furmiture comes with a 25 year anti corrosion warranty.

# **BEESTON, WOLLATON, ASPLEY**







Please Note: Wollaton not available with Diamond Cut, Zinc Art Star or Kensington. Aspley not available with Flair, Clarity, Diamond Cut, Zinc Art Star, Simplicity, Kensington or Prairie











**(** 





Crystal Bohemia



Crystal Harmony



Diamond Cut



**Aspley** 

Drop Diamonds



Zinc Art Elegance



Crystal Flower



**(** 

English Rose



Flair

Fleur



Kensington



Fusion **Eclipse** 



Prairie



Zinc Art Star



Simplicity



Crystal Diamond

Drop Diamonds, Crystal Harmony and Crystal Bohemia - available in Blue, Green, Red, Textured Murano, Fusion Eclipse available in Black, Blue, Green or Red

# **HUCKNALL, SHERWOOD**





**(** 











Zinc Art Elegance

Mackintosh Rose



**(** 





















Drop Diamonds, Crystal Harmony and Crystal Bohemia - available in Blue, Green, Red, Textured.

Murano, Fusion Eclipse available in Black,

Blue, Green or Red.







Crystal Bohemia



Crystal Harmony



Drop Diamonds



Fleur















Crystal Diamond



English R