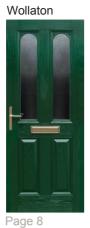

# **BEESTON, WOLLATON, ASPLEY**

Please Note: Wollaton not available with Diamond Cut, Zinc Art Star or Kensington. Aspley not available with Flair, Clarity, Diamond Cut, Zinc Art Star, Simplicity, Kensington or Prairie

**(** 

Crystal Bohemia

Crystal Harmony

Diamond Cut

**Aspley** 

Drop Diamonds

Zinc Art Elegance

Crystal Flower

**(** 

English Rose

Flair

Fleur

Kensington

Fusion **Eclipse** 

Prairie

Zinc Art Star

Simplicity

Crystal Diamond

Drop Diamonds, Crystal Harmony and Crystal Bohemia - available in Blue, Green, Red, Textured Murano, Fusion Eclipse available in Black, Blue, Green or Red