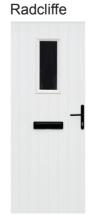

# **GUNTHORPE, RADCLIFFE**

**Gunthorpe** Art Abstract

Radcliffe Simplicity

Flair

Drop Diamonds, Crystal Harmony and Crystal Bohemia - available in Blue, Green, Red, Textured Murano, Fusion Eclipse available in Black, Blue, Green or Red