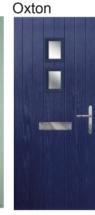

# KEYWORTH, EPPERSTONE, OXTON

**(** 

Crystal Harmony Bohemia

Drop Diamonds

Flair

Fusion **Eclipse** 

Art Elegance

Prairie

Kensington

Simplicity

Murano

Zinc Art Elegance

Zinc Art Star

English Rose

Drop Diamonds, Crystal Harmony and Crystal Bohemia - available in Blue, Green, Red, Textured Murano, Fusion Eclipse available in Black, Blue, Green or Red.

Keyworth and Epperstone can have the glass on the hinge or handle side.