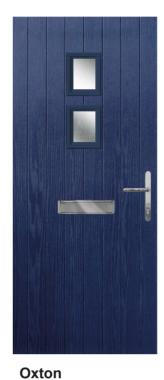

# KEYWORTH, EPPERSTONE, OXTON

**(** 

Crystal Harmony Bohemia

Drop Diamonds

Flair

Fusion **Eclipse** 

Art Elegance

Prairie

Kensington

Simplicity

Murano

Zinc Art Elegance

Zinc Art Star

English Rose

Drop Diamonds, Crystal Harmony and Crystal Bohemia - available in Blue, Green, Red, Textured Murano, Fusion Eclipse available in Black, Blue, Green or Red.

Keyworth and Epperstone can have the glass on the hinge or handle side.