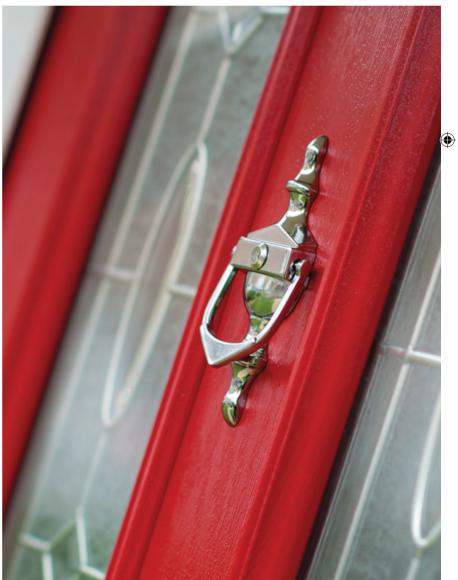

### THE HARDWARE

A door is not a door without your own personal finishing touches. The Nottinghamshire Collection has an extensive range of styles and colours of door hardware to ensure that you have the look you require on your new door.

With a choice of 6 colours, 3 styles of door knocker - with and without spyholes, 3 handle styles, security chains, individual spyholes, numerals and letterplates we are confident that we have everything covered.

#### **Urn Knocker**

**(** 