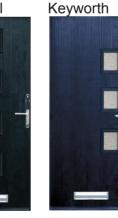

# KEYWORTH, EPPERSTONE, OXTON

**(** 

Crystal Harmony Bohemia

Drop Diamonds

Flair

Fusion **Eclipse** 

Art Elegance

Prairie

Kensington

Simplicity

Murano

Zinc Art Elegance

Zinc Art Star

English Rose

Drop Diamonds, Crystal Harmony and Crystal Bohemia - available in Blue, Green, Red, Textured Murano, Fusion Eclipse available in Black, Blue, Green or Red.

Keyworth and Epperstone can have the glass on the hinge or handle side.