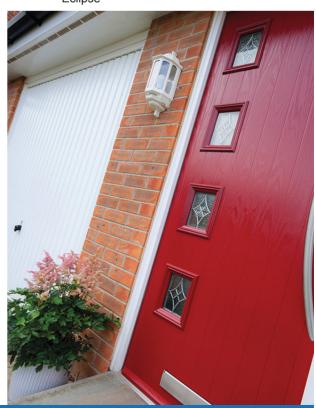

### THE HARDWARE

A door is not a door without your own personal finishing touches. The Nottinghamshire Collection has an extensive range of styles and colours of door hardware to ensure that you have the look you require on your new door.

With a choice of 6 colours, 3 styles of door knocker - with and without spyholes, 3 handle styles, security chains, individual spyholes, numerals and letterplates we are confident that we have everything covered.

For a more contemporary look we can offer a range of stainless steel bar handles and escutcheons, which also have a matching stainless steel letterplate if required.