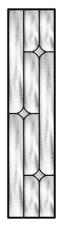

# **TOLLERTON, BRINSLEY**

**(** 

**Brinsley** 

### **Tollerton**

•

Warwick Level 1

Charcoal Sticks Level 4

Oak Level 4

Mayflower Level

Tollerton and Brinsley are only available with obscure or clear glass.