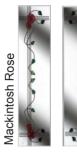

# **HUCKNALL, SHERWOOD**

**(** 

Zinc Art Elegance

Mackintosh Rose

**(** 

Drop Diamonds, Crystal Harmony and Crystal Bohemia - available in Blue, Green, Red, Textured.

Murano, Fusion Eclipse available in Black,

Blue, Green or Red.

Crystal Bohemia

Crystal Harmony

Drop Diamonds

Fleur

Crystal Diamond

English Rose

Zinc Art Star

Elegance

Art Abstract

Mackintosh Rose

English Rose

16

Fleur

**Eclipse** 

Mackintosh Rose

Flower

Crystal Diamond

Fleur

Dunkirk

Chilwell

Diamond

Crystal Flower

Mackintosh Rose