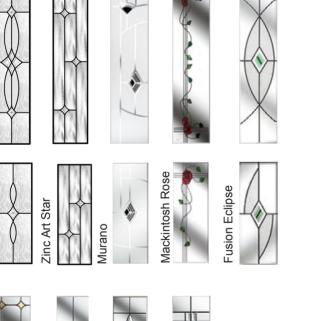

#### **Obscure Glass Choices**

Minster Level 2

Cotswold Level 5

Chantilly Level 2

Everglade Level 5

Taffeta Level 3

Art Abstract

Zinc Art Prairie

Mayflower Level

Flair

Kensington

Simplicity

Zinc Art Star

Comp Door Brochure.indd 3 22/08/2017 17:15

Warwick Level 1

Charcoal Sticks Level 4