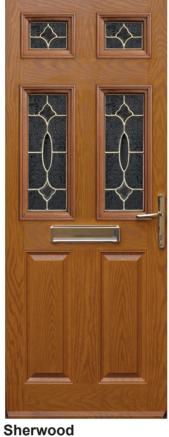

# **HUCKNALL, SHERWOOD**

**(** 

Zinc Art Elegance

Mackintosh Rose

**(** 

Drop Diamonds, Crystal Harmony and Crystal Bohemia - available in Blue, Green, Red, Textured.

Murano, Fusion Eclipse available in Black,

Blue, Green or Red.

Crystal Bohemia

Crystal Harmony

Drop Diamonds

Fleur

Crystal Diamond

English Rose

Zinc Art Star

Art Abstract