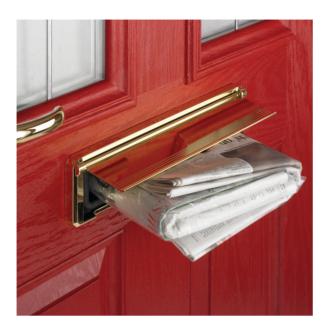

### Letterplates

Black

Chrome

 $\bigoplus$ 

Gold

Graphite

Black Chrome

White