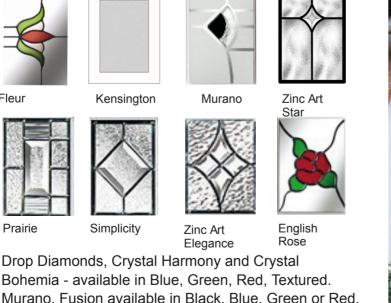

Our collection includes some stunning new glass designs.

Art Abstract - creates a timeless and truly stunning statement.

Flair brings a level of simplicity, whist still having a magnificent bevel centre piece.

The Kensington Range, with a 10mm clear border and sandblasted centre allows the perfect amount of light to flood into your house.

Zinc Art Prairie offers simplicity, balance and exceptional quality.

**Simplicity** is the epitome of minimalism and clean good looks.

Zinc Art Star - Combines Bevels with a striking zinc framing

#### **Obscure Glass Choices**

Minster Level 2

Cotswold Level 5

Chantilly Level 2

Everglade Level 5

Taffeta Level 3

Art Abstract

Zinc Art Prairie

Mayflower Level

Flair

Kensington

Simplicity

Zinc Art Star

Comp Door Brochure.indd 3 22/08/2017 17:15

Warwick Level 1

Charcoal Sticks Level 4

Simplicity

Crystal Diamond

Drop Diamonds, Crystal Harmony and Crystal Bohemia - available in Blue, Green, Red, Textured Murano, Fusion Eclipse available in Black, Blue, Green or Red