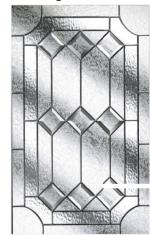

Our collection includes some stunning new glass designs.

Art Abstract - creates a timeless and truly stunning statement.

Flair brings a level of simplicity, whist still having a magnificent bevel centre piece.

The Kensington Range, with a 10mm clear border and sandblasted centre allows the perfect amount of light to flood into your house.

Zinc Art Prairie offers simplicity, balance and exceptional quality.

**Simplicity** is the epitome of minimalism and clean good looks.

Zinc Art Star - Combines Bevels with a striking zinc framing