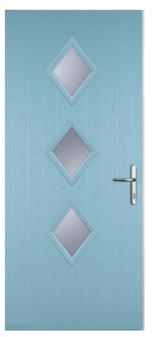

# **BEESTON, WOLLATON, ASPLEY**

Please Note: Wollaton not available with Diamond Cut, Zinc Art Star or Kensington. Aspley not available with Flair, Clarity, Diamond Cut, Zinc Art Star, Simplicity, Kensington or Prairie

**(** 

Crystal Bohemia

Crystal Harmony

Diamond Cut

**Aspley** 

Drop Diamonds

Zinc Art Elegance

Crystal Flower

**(** 

English Rose

Flair

Fleur

Kensington

Fusion **Eclipse** 

Prairie

Zinc Art Star

Simplicity

Crystal Diamond

Drop Diamonds, Crystal Harmony and Crystal Bohemia - available in Blue, Green, Red, Textured Murano, Fusion Eclipse available in Black, Blue, Green or Red