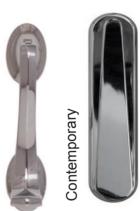

For a more contemporary look we can offer a range of stainless steel bar handles and escutcheons, which also have a matching stainless steel letterplate if required.

### **Stainless Steel Range**

Ingot Knocker

Contemporary Knocker

Bar Handles are available from 400mm up to 1800mm in 200mm increments. The bar handle comes with a Winkhaus AV2 auto lock and a stainless steel escutheon. Square bar handles are also available.