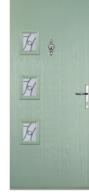

# KEYWORTH, EPPERSTONE, OXTON

**(** 

Crystal Harmony Bohemia

Drop Diamonds

Flair

Fusion **Eclipse** 

Art Elegance

Prairie

Kensington

Simplicity

Murano

Zinc Art Elegance

Zinc Art Star

English Rose

Drop Diamonds, Crystal Harmony and Crystal Bohemia - available in Blue, Green, Red, Textured Murano, Fusion Eclipse available in Black, Blue, Green or Red.

Keyworth and Epperstone can have the glass on the hinge or handle side.