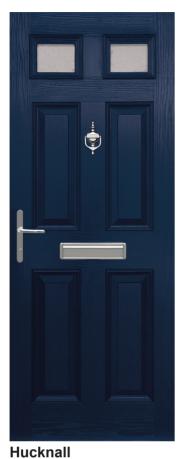

# **HUCKNALL, SHERWOOD**

**(** 

Zinc Art Elegance

Mackintosh Rose

**(** 

Drop Diamonds, Crystal Harmony and Crystal Bohemia - available in Blue, Green, Red, Textured.

Murano, Fusion Eclipse available in Black,

Blue, Green or Red.

Crystal Bohemia

Crystal Harmony

Drop Diamonds

Fleur

Crystal Diamond

English Rose

Zinc Art Star

Art Abstract