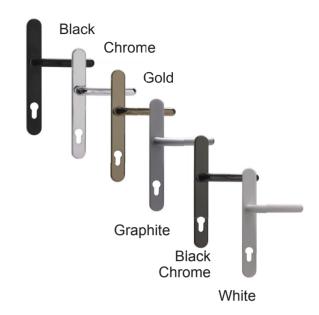

### THE HARDWARE

A door is not a door without your own personal finishing touches. The Nottinghamshire Collection has an extensive range of styles and colours of door hardware to ensure that you have the look you require on your new door.

With a choice of 6 colours, 3 styles of door knocker - with and without spyholes, 3 handle styles, security chains, individual spyholes, numerals and letterplates we are confident that we have everything covered.

### Letterplates

Black

Chrome

 $\bigoplus$ 

Gold

Graphite

Black Chrome

White