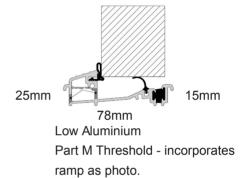

### THRESHOLD AND OUTERFRAME

### **Threshold**

Whatever the requirement of your threshold The Nottinghamshire Collection has the answer.

If you want to match the outerframe in an available colour we have a standard 68mm or a low 50mm PVC threshold. Alternatively if your preference is for a low threshold we have an aluminium option, Part M compliant, in either silver or gold.