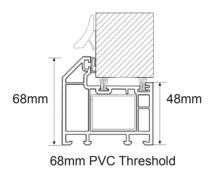

### THRESHOLD AND OUTERFRAME

### **Threshold**

Whatever the requirement of your threshold The Nottinghamshire Collection has the answer.

If you want to match the outerframe in an available colour we have a standard 68mm or a low 50mm PVC threshold. Alternatively if your preference is for a low threshold we have an aluminium option, Part M compliant, in either silver or gold.