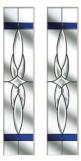

Simplicity

Crystal Diamond

Drop Diamonds, Crystal Harmony and Crystal Bohemia - available in Blue, Green, Red, Textured Murano, Fusion Eclipse available in Black, Blue, Green or Red

**Eclipse** 

Drop Diamonds, Crystal Harmony and Crystal Bohemia - available in Blue, Green, Red, Textured. Murano, Fusion Eclipse available in Black,

Blue, Green or Red

Please Note:

Burton is only available with clear or obscure glass.