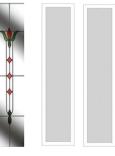

Blue, Green or Red.

Crystal Bohemia

Crystal Harmony

Drop Diamonds

Fleur

Crystal Diamond

English Rose

Zinc Art Star

# CARLTON, BINGHAM

**Carlton**Mackintosh
Rose

**Bingham** 

Crystal Flower

English Rose

Zinc Art Clarity

Crystal Bohemia

Crystal Harmony