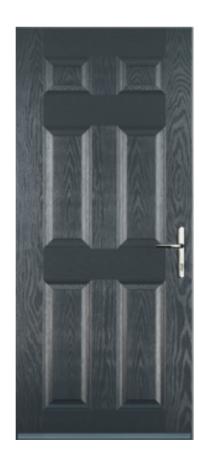

# CARLTON, BINGHAM

**Carlton**Mackintosh
Rose

**Bingham** 

Crystal Flower

English Rose

Zinc Art Clarity

Crystal Bohemia

Crystal Harmony

Diamond Cut

**Drop Diamonds** 

Fleur

Kensington

Murano

Prairie

Simplicity

Art Abstract

Fusion Eclipse

Drop Diamonds, Crystal Harmony and Crystal Bohemia - available in Blue, Green, Red, Textured Murano, Fusion Eclipse available in Black, Blue, Green or Red