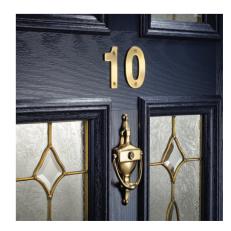

With a choice of 6 colours, 3 styles of door knocker - with and without spyholes, 3 handle styles, security chains, individual spyholes, numerals and letterplates we are confident that we have everything covered.

### Security

**(** 

Security Chain\*

Numerals