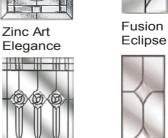

Zinc Art Star - Combines Bevels with a striking zinc framing

Mayflower Level

Flair

Kensington

Simplicity

Zinc Art Star

Comp Door Brochure.indd 3 22/08/2017 17:15

Warwick Level 1

Charcoal Sticks Level 4

**(** 

Crystal Bohemia

Crystal Harmony

Diamond Cut

**Aspley** 

Drop Diamonds

Zinc Art Elegance

Crystal Flower