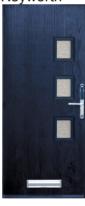

# KEYWORTH, EPPERSTONE, OXTON

**(** 

Crystal Harmony Bohemia

Drop Diamonds

Flair

Fusion **Eclipse** 

Art Elegance

Prairie

Kensington

Simplicity

Murano

Zinc Art Elegance

Zinc Art Star

English Rose

Drop Diamonds, Crystal Harmony and Crystal Bohemia - available in Blue, Green, Red, Textured Murano, Fusion Eclipse available in Black, Blue, Green or Red.

Keyworth and Epperstone can have the glass on the hinge or handle side.