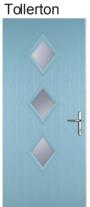

# **TOLLERTON, BRINSLEY**

**(** 

**Brinsley** 

### **Tollerton**

•

Warwick Level 1

Charcoal Sticks Level 4

Oak Level 4

Mayflower Level

Tollerton and Brinsley are only available with obscure or clear glass.