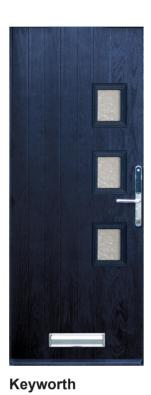

# KEYWORTH, EPPERSTONE, OXTON

**(** 

Crystal Harmony Bohemia

Drop Diamonds

Flair

Fusion **Eclipse** 

Art Elegance

Prairie

Kensington

Simplicity

Murano

Zinc Art Elegance

Zinc Art Star

English Rose

Drop Diamonds, Crystal Harmony and Crystal Bohemia - available in Blue, Green, Red, Textured Murano, Fusion Eclipse available in Black, Blue, Green or Red.

Keyworth and Epperstone can have the glass on the hinge or handle side.