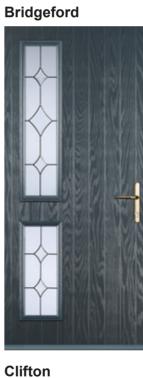

# CLIFTON, BESTWOOD, BRIDGEFORD

**Bestwood** 

**Crystal Flower** 

**Crystal Diamond** 

**English Rose** 

**Crystal Bohemia** 

Bridgeford is available in all the above glass designs. See page 9 for small glass patterns.

Drop Diamonds, Crystal Harmony and Crystal Bohemia available in Blue, Green, Red, Textured. Murano, Fusion Eclipse available in Black, Blue,

Green or Red.

Bestwood & Clifton can have the glass on the hinge or handle side.