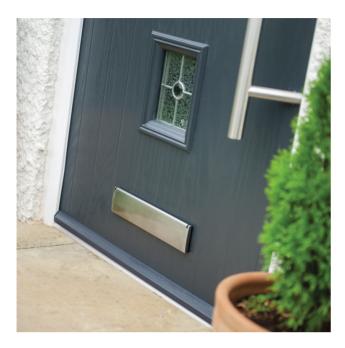

For a more contemporary look we can offer a range of stainless steel bar handles and escutcheons, which also have a matching stainless steel letterplate if required.

### Letterplates

Black

Chrome

 $\bigoplus$ 

Gold

Graphite

Black Chrome

White