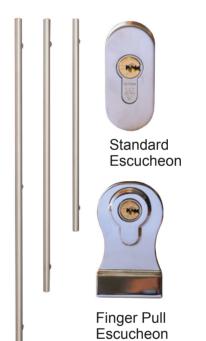

For a more contemporary look we can offer a range of stainless steel bar handles and escutcheons, which also have a matching stainless steel letterplate if required.

### **Stainless Steel Range**

Ingot Knocker

Contemporary Knocker

Bar Handles are available from 400mm up to 1800mm in 200mm increments. The bar handle comes with a Winkhaus AV2 auto lock and a stainless steel escutheon. Square bar handles are also available.