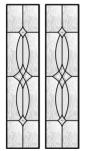

**(** 

Crystal Bohemia

Crystal Harmony

Diamond Cut

**Aspley** 

Drop Diamonds

Zinc Art Elegance

Crystal Flower

Simplicity

Crystal Diamond

Drop Diamonds, Crystal Harmony and Crystal Bohemia - available in Blue, Green, Red, Textured Murano, Fusion Eclipse available in Black, Blue, Green or Red