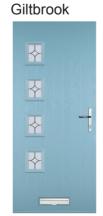

Drop Diamonds, Crystal Harmony and Crystal Bohemia - available in Blue, Green, Red, Textured. Murano, Fusion available in Black, Blue, Green or Red. Giltbrook & Dunkirk can have the glass on the hinge or handle side.