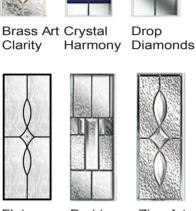

Brass Art Clarity

Crystal Bohemia

Crystal Harmony

Drop Diamonds

Flair

Fusion **Eclipse** 

Art Abstract

Fleur

Drop Diamonds, Crystal Harmony and Crystal Bohemia - available in Blue, Green, Red, Textured. Murano, Fusion available in Black, Blue, Green or Red. Giltbrook & Dunkirk can have the glass on the hinge or handle side.