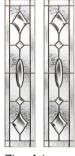

lates



Black



Chrome

 $\bigoplus$ 



Gold



Graphite



Black Chrome



White

### **Alternative Knocker Styles**







Urn Spyhole



Horsetail

### Security

**(** 

Security Chain\*









Numerals



### **Stainless Steel Range**

Ingot Knocker



Contemporary Knocker





Bar Handles are available from 400mm up to 1800mm in 200mm increments. The bar handle comes with a Winkhaus AV2 auto lock and a stainless steel escutheon. Square bar handles are also available.

All stainless steel door furmiture comes with a 25 year anti corrosion warranty.

# **BEESTON, WOLLATON, ASPLEY**







Please Note: Wollaton not available with Diamond Cut, Zinc Art Star or Kensington. Aspley not available with Flair, Clarity, Diamond Cut, Zinc Art Star, Simplicity, Kensington or Prairie











**(** 





Crystal Bohemia



Crystal Harmony



Diamond Cut



**Aspley** 

Drop Diamonds



Zinc Art Elegance



Crystal Flower



**(** 

English Rose



Flair

Fleur



Kensington



Fusion **Eclipse** 



Prairie



Zinc Art Star



Simplicity



Crystal Diamond

Drop Diamonds, Crystal Harmony and Crystal Bohemia - available in Blue, Green, Red, Textured Murano, Fusion Eclipse available in Black, Blue, Green or Red

# **HUCKNALL, SHERWOOD**





**(** 











Zinc Art Elegance

Mackintosh Rose



**(** 





















Drop Diamonds, Crystal Harmony and Crystal Bohemia - available in Blue, Green, Red, Textured.

Murano, Fusion Eclipse available in Black,

Blue, Green or Red.







Crystal Bohemia



Crystal Harmony



Drop Diamonds



Fleur















Crystal Diamond