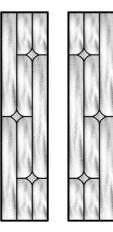

# **TOLLERTON, BRINSLEY**

**(** 

**Brinsley** 

### **Tollerton**

•

Warwick Level 1

Charcoal Sticks Level 4

Oak Level 4

Mayflower Level

Tollerton and Brinsley are only available with obscure or clear glass.