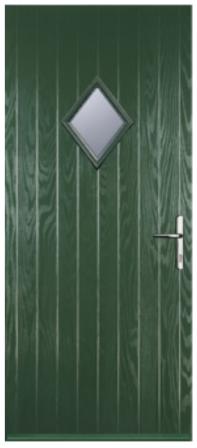

# **BEESTON, WOLLATON, ASPLEY**

Please Note: Wollaton not available with Diamond Cut, Zinc Art Star or Kensington. Aspley not available with Flair, Clarity, Diamond Cut, Zinc Art Star, Simplicity, Kensington or Prairie

**(** 

Crystal Bohemia

Crystal Harmony

Diamond Cut

**Aspley** 

Drop Diamonds

Zinc Art Elegance

Crystal Flower

**(** 

English Rose

Flair

Fleur

Kensington

Fusion **Eclipse** 

Prairie

Zinc Art Star

Simplicity

Crystal Diamond

Drop Diamonds, Crystal Harmony and Crystal Bohemia - available in Blue, Green, Red, Textured Murano, Fusion Eclipse available in Black, Blue, Green or Red