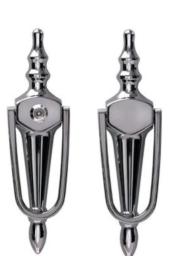

#### **Urn Knocker**

**(** 

### **Alternative Knocker Styles**

Urn Spyhole

Horsetail