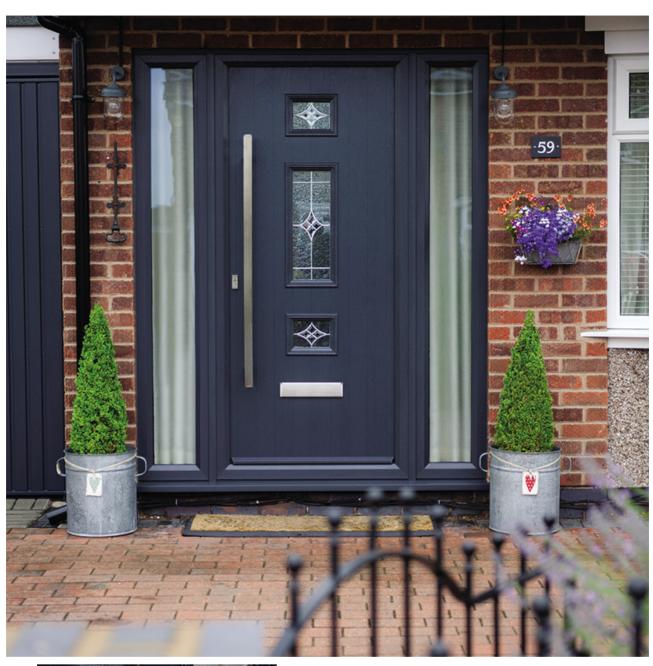

### THE HARDWARE

A door is not a door without your own personal finishing touches. The Nottinghamshire Collection has an extensive range of styles and colours of door hardware to ensure that you have the look you require on your new door.

With a choice of 6 colours, 3 styles of door knocker - with and without spyholes, 3 handle styles, security chains, individual spyholes, numerals and letterplates we are confident that we have everything covered.

For a more contemporary look we can offer a range of stainless steel bar handles and escutcheons, which also have a matching stainless steel letterplate if required.