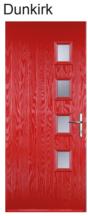

Drop Diamonds, Crystal Harmony and Crystal Bohemia - available in Blue, Green, Red, Textured. Murano, Fusion available in Black, Blue, Green or Red. Giltbrook & Dunkirk can have the glass on the hinge or handle side.