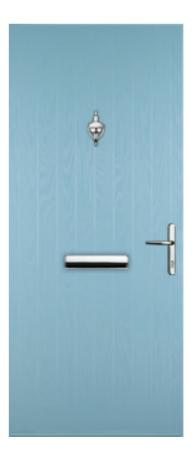

### THE COLOURS

With a choice of 13 colours, including two wood effect options, we are confident that whatever your colour preference the Nottinghamshire Collection will have a door to compliment and improve your home.

Golden Oak

Blue

White

Cream

Anthracite Grey

Duck Egg Blue

Rosewood

Red

Green

 $\bigoplus$ 

Black Brown

Poppy Red

**Black** 

Chartwell Green