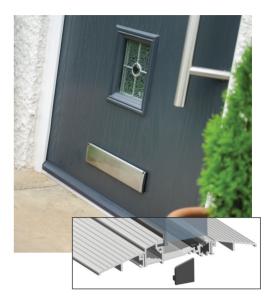

### THRESHOLD AND OUTERFRAME

### **Threshold**

Whatever the requirement of your threshold The Nottinghamshire Collection has the answer.

If you want to match the outerframe in an available colour we have a standard 68mm or a low 50mm PVC threshold. Alternatively if your preference is for a low threshold we have an aluminium option, Part M compliant, in either silver or gold.