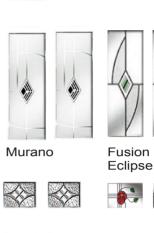

#### **Obscure Glass Choices**

Minster Level 2

Cotswold Level 5

Chantilly Level 2

Everglade Level 5

Taffeta Level 3

Art Abstract

Zinc Art Prairie

Mayflower Level

Flair

Kensington

Simplicity

Zinc Art Star

Comp Door Brochure.indd 3 22/08/2017 17:15

Warwick Level 1

Charcoal Sticks Level 4