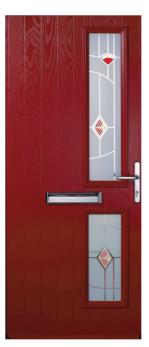

# CARLTON, BINGHAM

**Carlton**Mackintosh
Rose

**Bingham** 

Crystal Flower

English Rose

Zinc Art Clarity

Crystal Bohemia

Crystal Harmony

Diamond Cut

**Drop Diamonds** 

Fleur

Kensington

Murano

Prairie

Simplicity

Art Abstract

Fusion Eclipse

Drop Diamonds, Crystal Harmony and Crystal Bohemia - available in Blue, Green, Red, Textured Murano, Fusion Eclipse available in Black, Blue, Green or Red